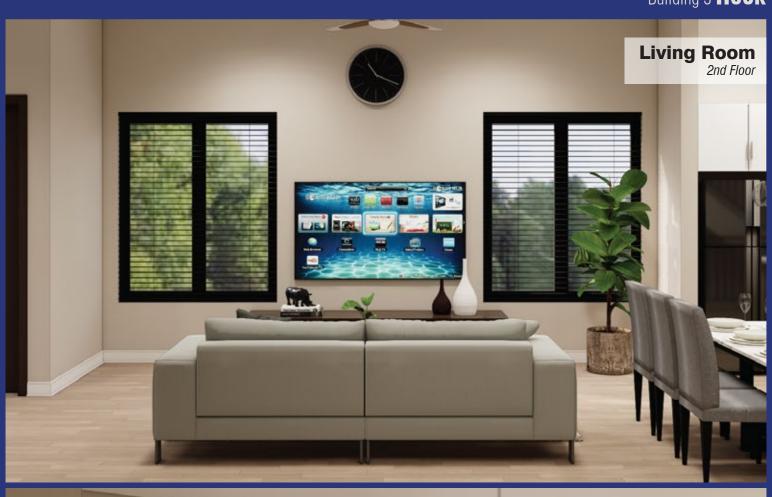

#### 2nd FLOOR

1. Living Room

2. Dining

3. Kitchen

4. Pantry

5. Powder Room

6. Balcony

# INTERIOR TYPE 22' x 47'

Located on Building 3

Building 3 **Standard & Hook** 

Building 3 **Standard & Hook** 

Building 3 **Standard & Hook** 

Living Room 2nd Floor