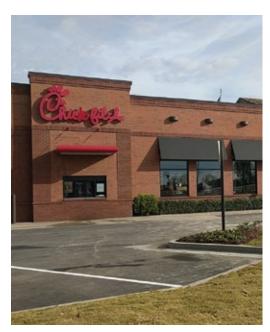

#### **OUR LOCATION IS NEARS WITH:**

- Suwanee Creek Park
- Suwanee Town Center
- George Pierce Park
- Chick-fil-a Restaurant
- Jam & Toast Restaurant
- Kyuramen Restaurant
- Main Event Suwanee
- Movie Tavern Horizon Village
- Walmart Supercenter
- H-mart Suwanee

- 10 Minutes
  - 6 Minutes 🚗
  - 8 Minutes
  - 7 Minutes 🖸
  - 8 Minutes 🐔
  - 7 Minutes
  - 6 Minutes 6
  - 8 Minutes
  - 8 Minutes
  - 9 Minutes