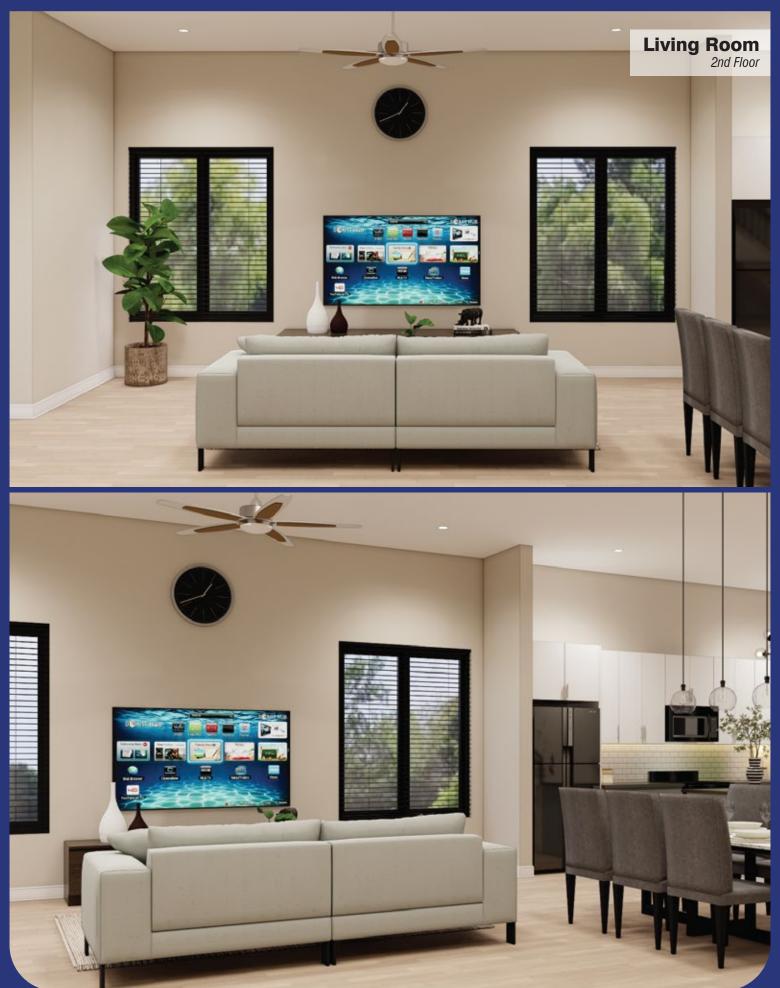

#### 2nd FLOOR

1. Living Room

2. Dining

3. Kitchen

4. Pantry

5. Powder Room

6. Balcony

# INTERIOR TYPE 22' x 47'

Located on Building 3

Building 3 **Standard & Hook** 

Building 3 **Standard & Hook** 

Building 3 **Standard & Hook** 

Living Room 2nd Floor