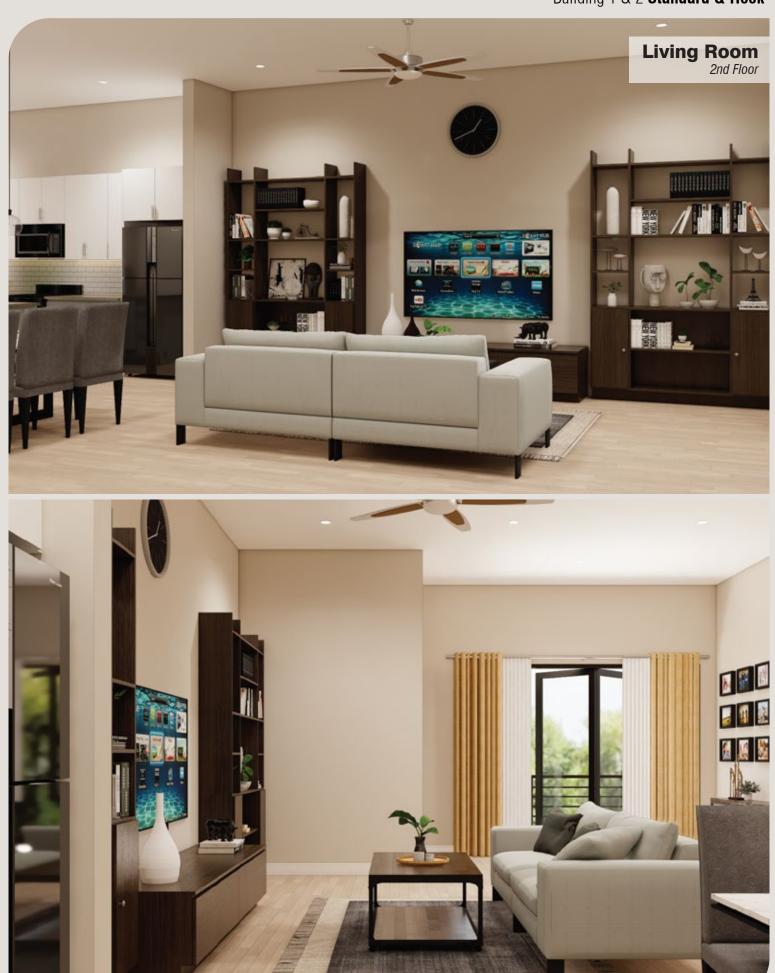

#### 2nd FLOOR

1. Living Room

2. Dining

3. Kitchen

4. Pantry

5. Powder Room

6. Balcony

# INTERIOR TYPE 24' x 50'

Located on Building 1 & 2

Building 1 & 2 **Standard & Hook** 

Building 1 & 2 **Standard & Hook** 

Building 1 & 2 **Standard & Hook** 

Building 1 & 2 **Standard & Hook** 

Building 1 & 2 **Standard & Hook** 