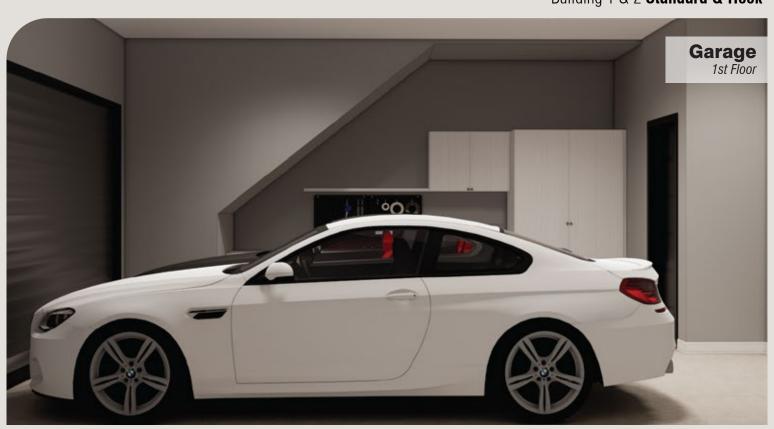

# INTERIOR TYPE 24' x 50'

Located on Building 1 & 2

Building 1 & 2 **Standard & Hook** 

Building 1 & 2 **Standard & Hook** 

Building 1 & 2 **Standard & Hook** 

Building 1 & 2 **Standard & Hook** 

Building 1 & 2 **Standard & Hook** 

#### Building 1 & 2 **Hook**

Building 1 & 2 **Standard & Hook** 

Building 1 & 2 **Standard & Hook** 

Building 1 & 2 **Standard & Hook** 

Building 1 & 2 **Standard & Hook** 

Building 1 & 2 **Standard & Hook** 

Building 1 & 2 **Standard & Hook** 

Building 1 & 2 **Standard & Hook** 

Building 1 & 2 **Standard & Hook** 