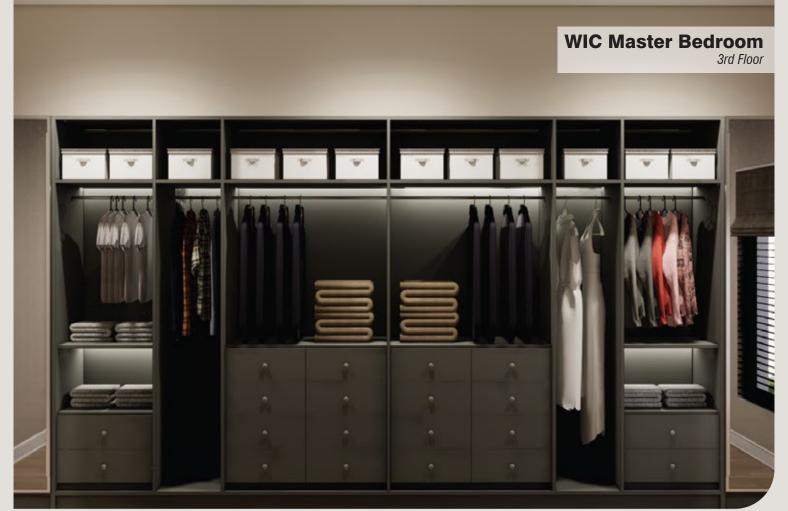

#### 3rd FLOOR

1. Master Bedroom

2. WIC Master Bedroom

3. Master Bathroom

4. Bedroom 2

5. Bedroom 3

6. Bathroom 2

7. Laundry Room

# INTERIOR TYPE 24' x 50'

Located on Building 1 & 2

Building 1 & 2 **Standard & Hook** 

Building 1 & 2 **Standard & Hook** 

Building 1 & 2 **Standard & Hook** 

Building 1 & 2 **Standard & Hook** 

Building 1 & 2 **Standard & Hook** 

#### Building 1 & 2 **Hook**

Building 1 & 2 **Standard & Hook** 

Building 1 & 2 **Standard & Hook** 

Building 1 & 2 **Standard & Hook** 

Building 1 & 2 **Standard & Hook** 

Building 1 & 2 **Standard & Hook** 

Building 1 & 2 **Standard & Hook** 

Building 1 & 2 **Standard & Hook** 

Building 1 & 2 **Standard & Hook** 