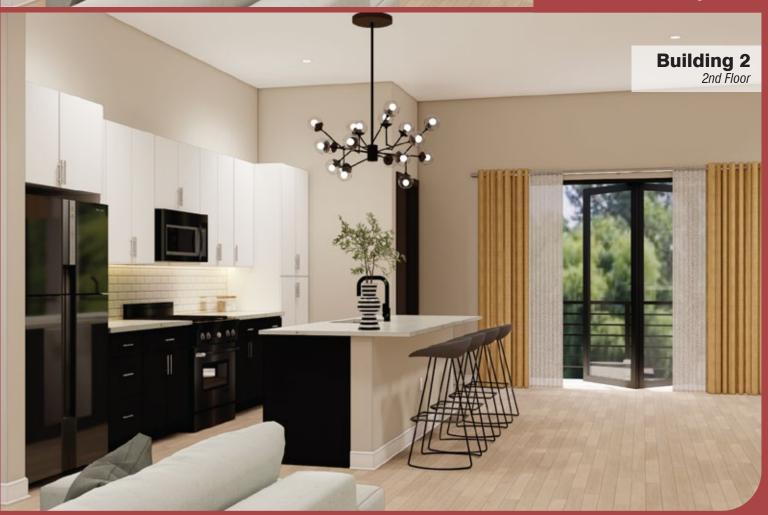

#### 2nd FLOOR

1. Living Room

2. Dining

3. Kitchen

4. Pantry

5. Powder Room

6. Balcony

# INTERIOR TYPE 22' x 47'

Located on Building 3

Building 3 **Standard & Hook** 

Building 3 **Standard & Hook** 

Building 3 **Standard & Hook** 

Living Room 2nd Floor