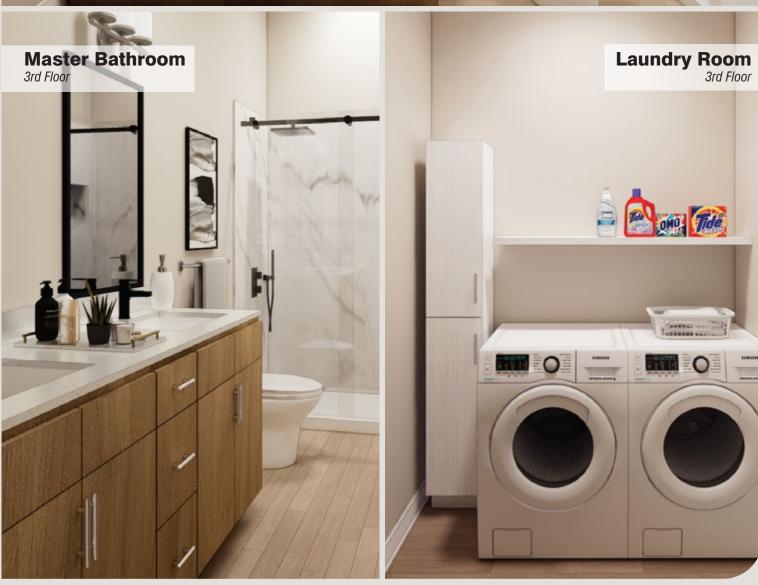

#### 3rd FLOOR

1. Master Bedroom

2. WIC Master Bedroom

3. Master Bathroom

4. Bedroom 2

5. Bedroom 3

6. Bathroom 2

7. Laundry Room

# INTERIOR TYPE 24' x 50'

Located on Building 1 & 2

Building 1 & 2 **Standard & Hook** 

Building 1 & 2 **Standard & Hook** 

Building 1 & 2 **Standard & Hook** 

Building 1 & 2 **Standard & Hook** 

Building 1 & 2 **Standard & Hook** 

#### Building 1 & 2 **Hook**

Building 1 & 2 **Standard & Hook** 

Building 1 & 2 **Standard & Hook** 

Building 1 & 2 **Standard & Hook** 

Building 1 & 2 **Standard & Hook** 

Building 1 & 2 **Standard & Hook** 

Building 1 & 2 **Standard & Hook** 

Building 1 & 2 **Standard & Hook** 

Building 1 & 2 **Standard & Hook** 