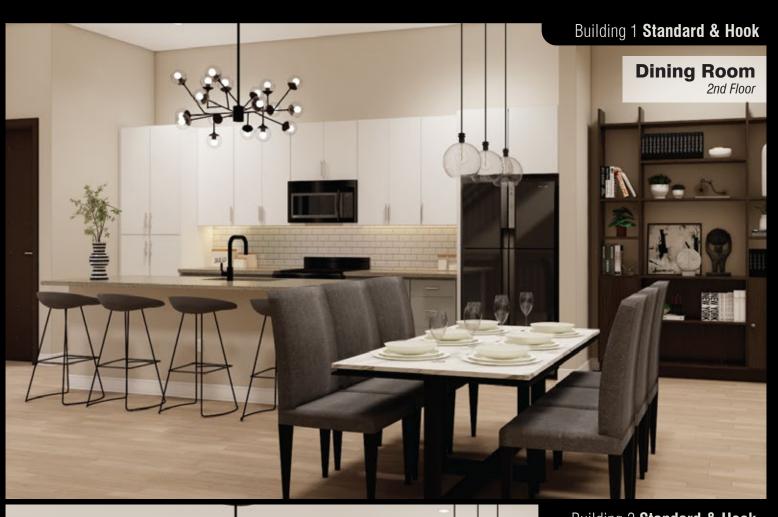

#### 2nd FLOOR

1. Living Room

2. Dining

3. Kitchen

4. Pantry

5. Powder Room

6. Balcony

# INTERIOR TYPE 24' x 50'

Located on Building 1 & 2

Building 1 & 2 **Standard & Hook** 

Building 1 & 2 **Standard & Hook** 

Building 1 & 2 **Standard & Hook** 

Building 1 & 2 **Standard & Hook** 

Building 1 & 2 **Standard & Hook** 