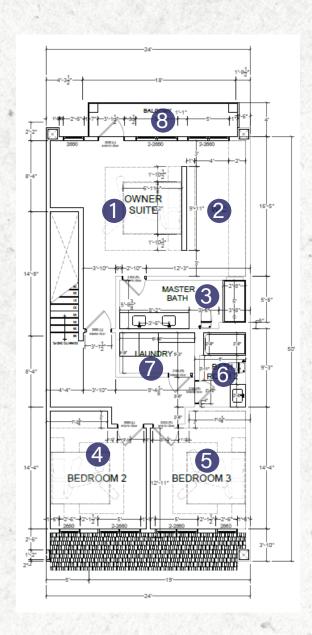

#### 3rd FLOOR

1. Master Bedroom

2. WIC Master Bedroom

3. Master Bathroom

4. Bedroom 2

5. Bedroom 3

6. Bathroom 2

7. Laundry Room

8. Balcony