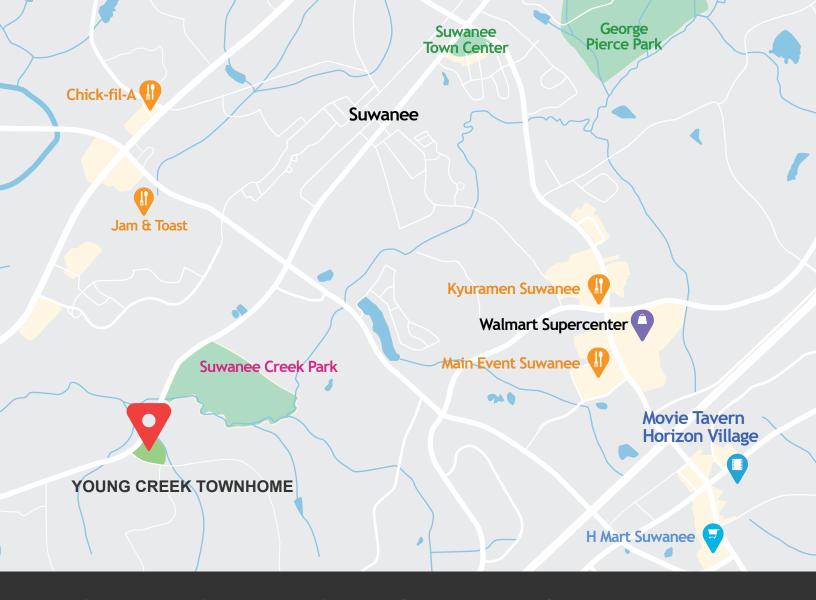

#### **OUR LOCATION IS NEARS WITH:**

- Suwanee Creek Park
- Suwanee Town Center
- George Pierce Park
- Chick-fil-a Restaurant
- Jam & Toast Restaurant
- Kyuramen Restaurant
- Main Event Suwanee
- Movie Tavern Horizon Village
- Walmart Supercenter
- H-mart Suwanee

- 10 Minutes
  - 6 Minutes 🚗
  - 8 Minutes
  - 7 Minutes 🖸
  - 8 Minutes 🐔
  - 7 Minutes
  - 6 Minutes 6
  - 8 Minutes
  - 8 Minutes
  - 9 Minutes

#### **FAMILY GARDEN**

**SUWANEE CREEK PARK** † 10 Minutes

**SUWANEE TOWN CENTER** 

#### **FAMILY GARDEN**

GEORGE PIERCE PARK

8 Minutes

#### **FAMILY RESTAURANT**

**JAM & TOAST RESTAURANT** 

8 Minutes

KYURAMEN RESTAURANT

7 Minutes

#### **FAMILY ENTERTAINMENT** —

**MAIN EVENT SUWANEE** 

**MOVIE TAVERN HORIZON VILLAGE** 

#### **FAMILY MART**