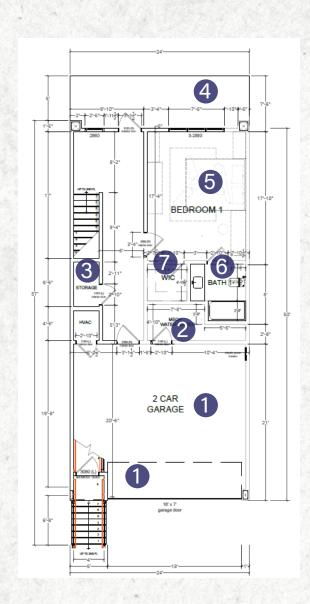

#### 1st FLOOR

1. Garage

2. Mech

3. Storage

4. Porch

5. Bedroom 1

6. Bathroom 1

7. WIC Bedroom