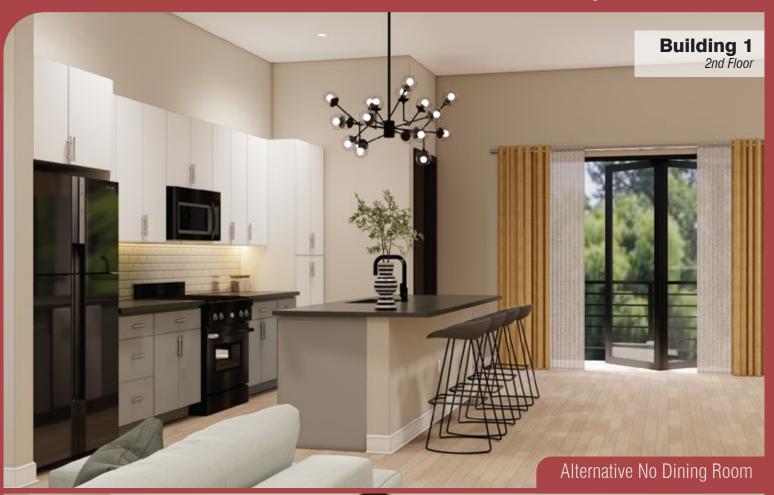

#### 2nd FLOOR

1. Living Room

2. Dining

3. Kitchen

4. Pantry

5. Powder Room

6. Balcony

# INTERIOR TYPE 24' x 50'

Located on Building 1 & 2

Building 1 & 2 **Standard & Hook** 

Building 1 & 2 **Standard & Hook** 

Building 1 & 2 **Standard & Hook** 

Building 1 & 2 **Standard & Hook** 

Building 1 & 2 **Standard & Hook** 