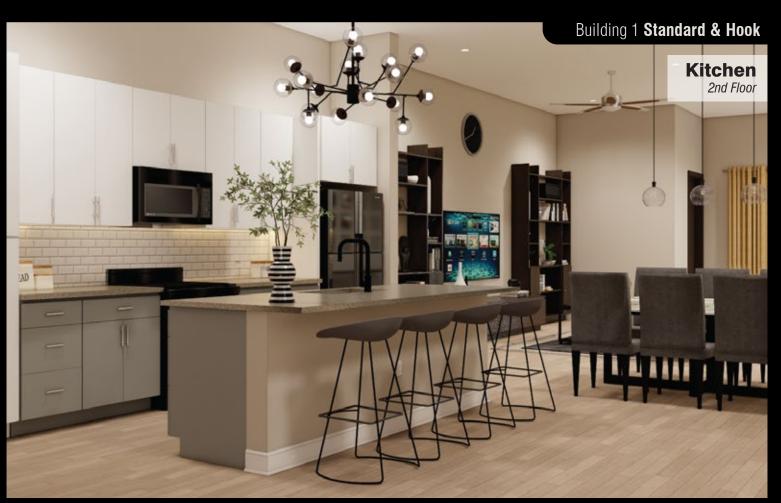

#### 2nd FLOOR

1. Living Room

2. Dining

3. Kitchen

4. Pantry

5. Powder Room

6. Balcony

# INTERIOR TYPE 24' x 50'

Located on Building 1 & 2

Building 1 & 2 **Standard & Hook** 

Building 1 & 2 **Standard & Hook** 

Building 1 & 2 **Standard & Hook** 

Building 1 & 2 **Standard & Hook** 

Building 1 & 2 **Standard & Hook** 