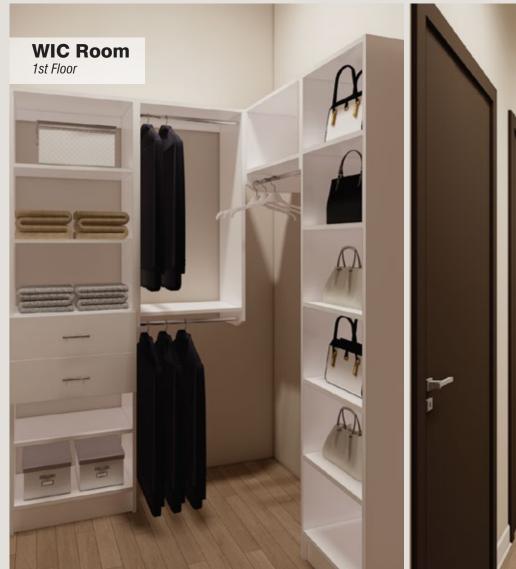

#### 1st FLOOR

1. Garage

2. Mech

3. Storage

4. Porch

5. Bedroom 1

6. Bathroom 1

7. WIC Bedroom

# INTERIOR TYPE 24' x 50'

Located on Building 1 & 2

Building 1 & 2 **Standard & Hook** 

Building 1 & 2 **Standard & Hook** 

Building 1 & 2 **Standard & Hook** 

Building 1 & 2 **Standard & Hook** 

Building 1 & 2 **Standard & Hook** 