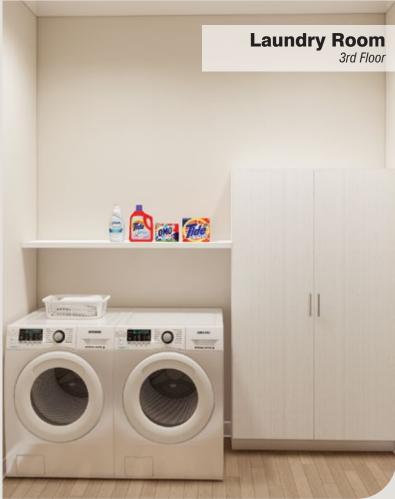

#### 3rd FLOOR

1. Master Bedroom

2. WIC Master Bedroom

3. Master Bathroom

4. Bedroom 2

5. Bedroom 3

6. Bathroom 2

7. Laundry Room

# INTERIOR TYPE 24' x 50'

Located on Building 1 & 2

Building 1 & 2 **Standard & Hook** 

Building 1 & 2 **Standard & Hook** 

Building 1 & 2 **Standard & Hook** 

Building 1 & 2 **Standard & Hook** 

Building 1 & 2 **Standard & Hook** 