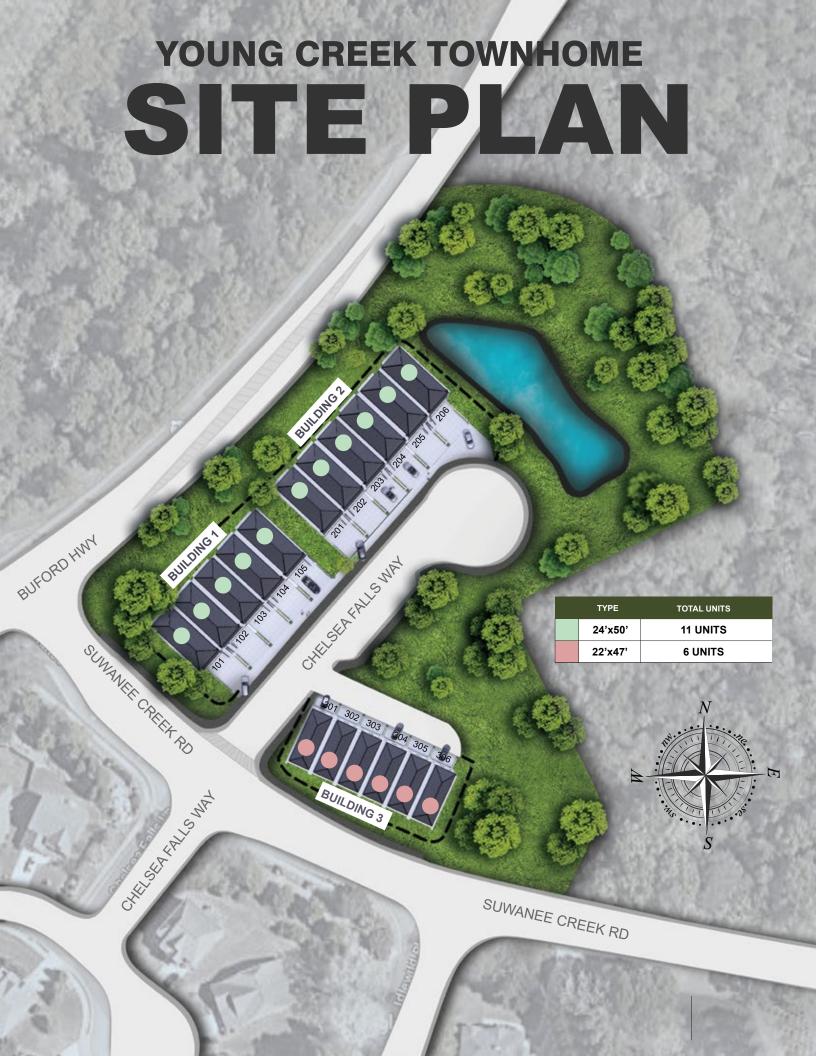

### Young Creek Townhome In the Complex

## Young Creek Townhome Building 1

## Young Creek Townhome Building 2

## Young Creek Townhome Building 3

## TYPE 24' x 50'

4 Bedrooms - 3 Floors

#### **AVAILABLE 11 UNITS**

Located on Building 1 & 2

## TYPE 22' x 47'

3 Bedrooms - 3 Floors

#### AVAILABLE 6 UNITS

Located on Building 3