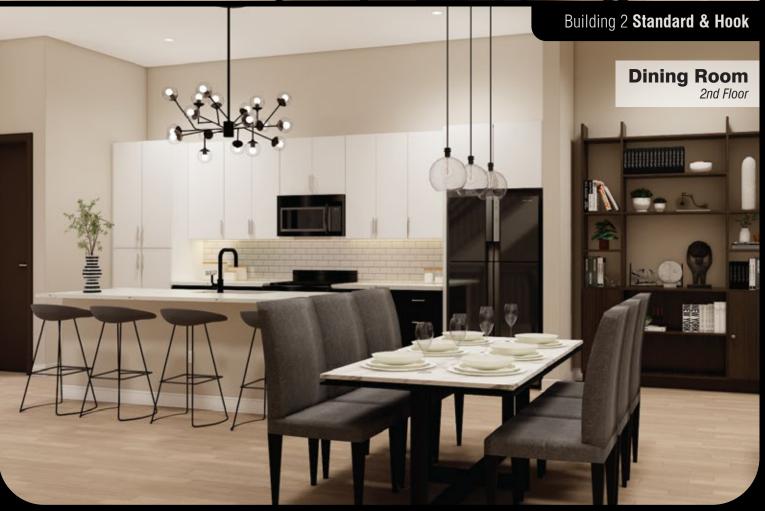

#### 2nd FLOOR

1. Living Room

2. Dining

3. Kitchen

4. Pantry

5. Powder Room

6. Balcony

# INTERIOR TYPE 24' x 50'

Located on Building 1 & 2

Building 1 & 2 **Standard & Hook** 

Building 1 & 2 **Standard & Hook** 

Building 1 & 2 **Standard & Hook** 

Building 1 & 2 **Standard & Hook** 

Building 1 & 2 **Standard & Hook** 