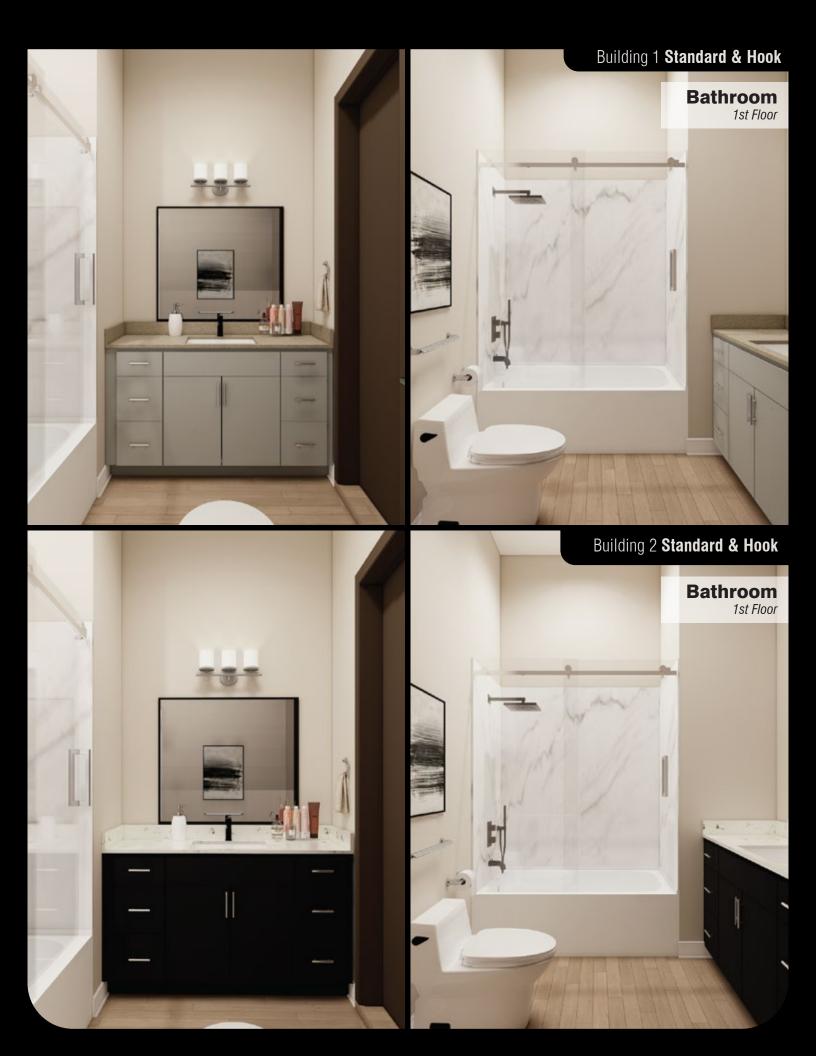

# INTERIOR TYPE 24' x 50'

Located on Building 1 & 2

Building 1 & 2 **Standard & Hook** 

Building 1 & 2 **Standard & Hook** 

Building 1 & 2 **Standard & Hook** 

Building 1 & 2 **Standard & Hook** 

Building 1 & 2 **Standard & Hook** 

#### Building 1 & 2 **Hook**

Building 1 & 2 **Standard & Hook** 

Building 1 & 2 **Standard & Hook** 

Building 1 & 2 **Standard & Hook** 

Building 1 & 2 **Standard & Hook** 

Building 1 & 2 **Standard & Hook** 

Building 1 & 2 **Standard & Hook** 

Building 1 & 2 **Standard & Hook** 

Building 1 & 2 **Standard & Hook** 