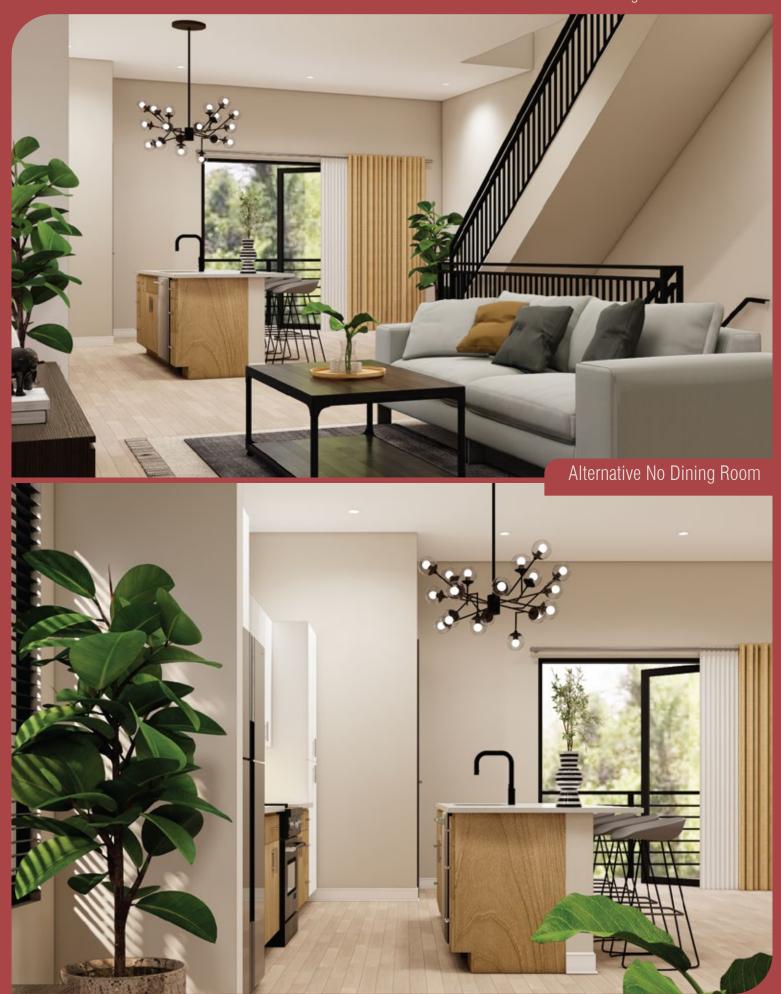

#### 2nd FLOOR

1. Living Room

2. Dining

3. Kitchen

4. Pantry

5. Powder Room

6. Balcony

# INTERIOR TYPE 24' x 50'

Located on Building 1 & 2

Building 1 & 2 **Standard & Hook** 

Building 1 & 2 **Standard & Hook** 

Building 1 & 2 **Standard & Hook** 

Building 1 & 2 **Standard & Hook** 

Building 1 & 2 **Standard & Hook** 