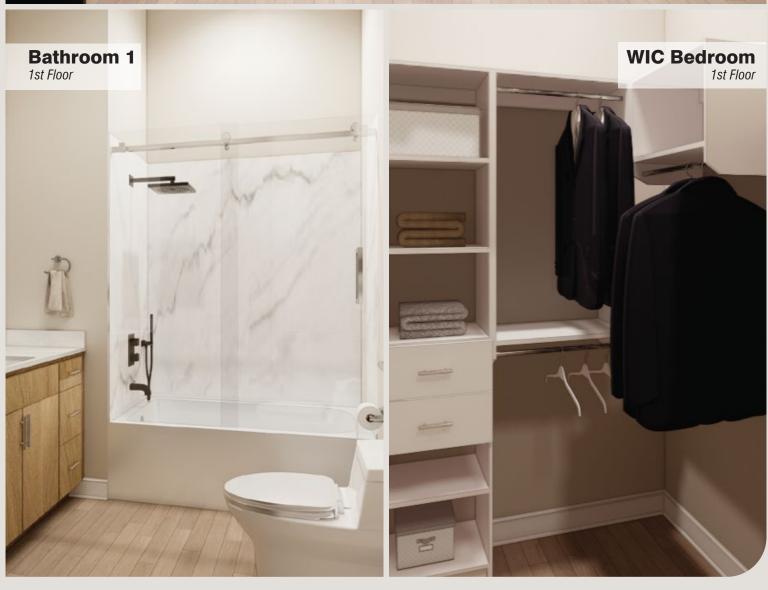

#### 1st FLOOR

1. Garage

2. Mech

3. Storage

4. Porch

5. Bedroom 1

6. Bathroom 1

7. WIC Bedroom

# INTERIOR TYPE 24' x 50'

Located on Building 1 & 2

Building 1 & 2 **Standard & Hook** 

Building 1 & 2 **Standard & Hook** 

Building 1 & 2 **Standard & Hook** 

Building 1 & 2 **Standard & Hook** 

Building 1 & 2 **Standard & Hook** 