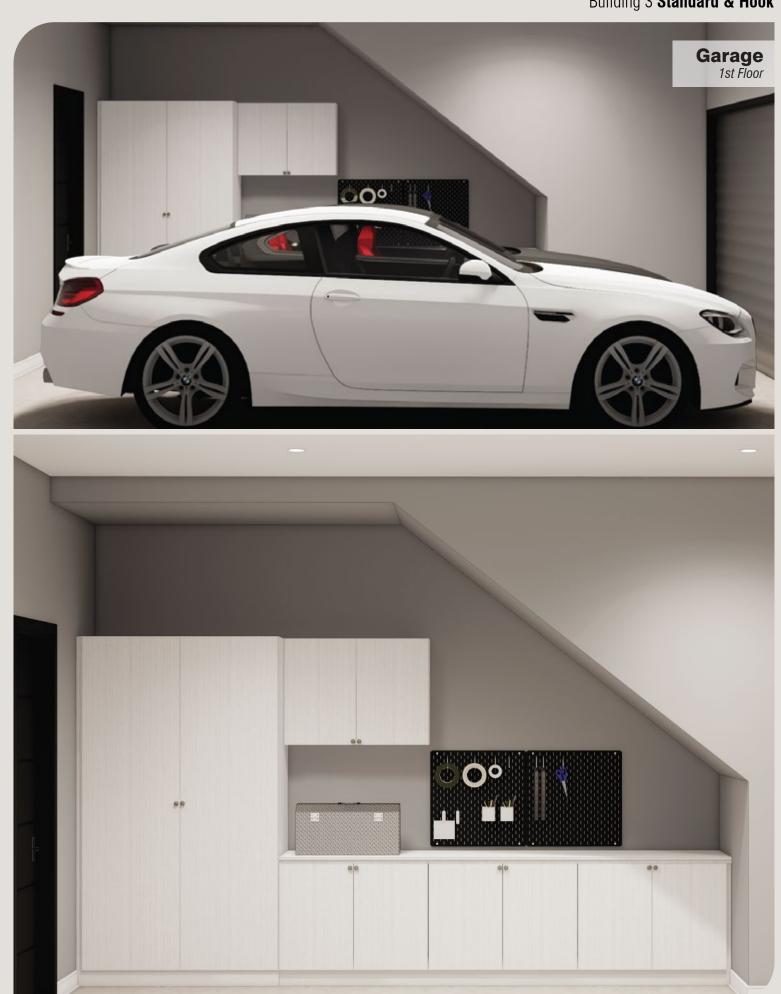

#### 1st FLOOR

1. Garage

2. Mech

3. Storage

4. Porch

5. Bedroom 1

6. Bathroom 1

7. WIC Bedroom

# INTERIOR TYPE 24' x 50'

Located on Building 1 & 2

Building 1 & 2 **Standard & Hook** 

Building 1 & 2 **Standard & Hook** 

Building 1 & 2 **Standard & Hook** 

Building 1 & 2 **Standard & Hook** 

Building 1 & 2 **Standard & Hook** 