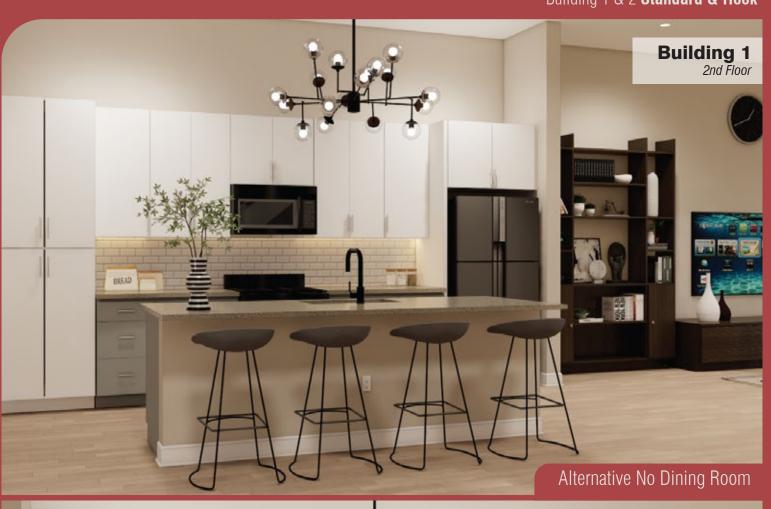

# INTERIOR TYPE 24' x 50'

Located on Building 1 & 2

Building 1 & 2 **Standard & Hook** 

Building 1 & 2 **Standard & Hook** 

Building 1 & 2 **Standard & Hook** 

Building 1 & 2 **Standard & Hook** 

Building 1 & 2 **Standard & Hook** 

#### Building 1 & 2 **Hook**

Building 1 & 2 **Standard & Hook** 

Building 1 & 2 **Standard & Hook** 

Building 1 & 2 **Standard & Hook** 

Building 1 & 2 **Standard & Hook** 

Building 1 & 2 **Standard & Hook** 